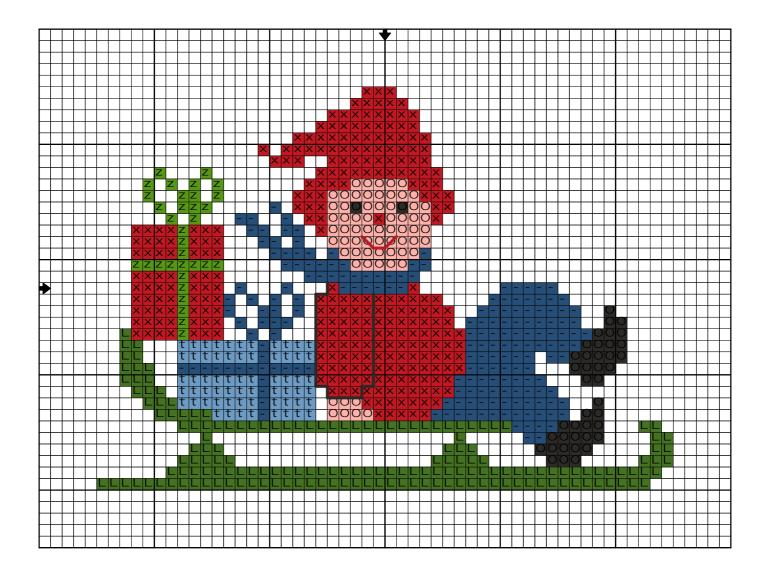

|           | _ |   | _   | _   | 1   | _   | -                 |            |       | _     |            | _         |                        |               |               |                |        |          | _    | _             |   | _                  |   |                  |   |   |              | _ | -                    |    | _                  | _ | _   | _        | _            | _          | _            | -  |          |   | -   | _  | _   | _   | _   | _              | _   | _       | —  |     | —   |     | _       | —       | —       | —       | _       |
|-----------|---|---|-----|-----|-----|-----|-------------------|------------|-------|-------|------------|-----------|------------------------|---------------|---------------|----------------|--------|----------|------|---------------|---|--------------------|---|------------------|---|---|--------------|---|----------------------|----|--------------------|---|-----|----------|--------------|------------|--------------|----|----------|---|-----|----|-----|-----|-----|----------------|-----|---------|----|-----|-----|-----|---------|---------|---------|---------|---------|
|           | _ | _ |     |     |     |     | +                 |            | _     |       |            | +         | _                      | _             |               | _              |        |          | _    | _             | _ | _                  |   |                  |   |   |              |   |                      |    |                    |   |     |          |              | -          | -            |    | -        | - | -   | -  |     | +   | _   | _              |     | +       | _  | _   | _   |     | _       | +       | _       | +       | _       |
|           |   |   |     |     |     |     |                   |            |       |       |            | _         | $\rightarrow$          | $\rightarrow$ |               | _              |        |          |      | _             | _ | _                  |   |                  |   |   |              |   |                      |    |                    |   |     |          |              |            | _            |    |          |   |     | _  | _   |     | _   |                |     | +       | _  |     | _   |     | _       | +       | +       | +       | +       |
|           | _ | _ |     |     |     |     |                   |            |       |       |            |           |                        |               |               |                |        |          |      |               |   |                    |   |                  |   |   |              |   |                      |    |                    |   |     |          |              |            |              |    |          |   |     |    |     |     | _   |                |     | _       | _  | _   | _   |     | _       | +       | +       | +       | +       |
|           |   |   |     |     |     |     |                   |            |       |       |            |           |                        |               |               |                |        |          |      |               |   |                    |   |                  |   |   |              |   |                      |    |                    |   |     |          |              |            |              |    |          |   |     |    |     |     |     |                |     |         | _  |     |     |     | _       | _       | _       | _       | $\perp$ |
|           |   |   |     |     |     |     |                   |            |       |       |            |           |                        |               |               |                |        |          |      |               |   |                    |   |                  |   |   |              |   |                      |    |                    |   |     |          |              |            |              |    |          |   |     |    |     |     |     |                |     |         |    |     |     |     |         |         |         |         |         |
|           |   |   |     |     |     |     |                   |            |       |       |            |           |                        |               |               |                |        |          |      |               |   |                    |   |                  |   | х | X<br>X       | X |                      |    |                    |   |     |          |              |            |              |    |          |   |     |    |     |     |     |                |     |         |    |     |     |     |         |         |         |         |         |
|           |   |   |     |     |     |     |                   |            |       |       |            |           |                        |               |               |                |        |          |      |               |   |                    |   |                  | х | х | X            | × | х                    |    |                    |   |     |          |              |            |              |    |          |   |     |    |     |     |     |                |     |         |    |     |     |     |         |         |         |         |         |
|           |   |   |     |     |     |     |                   |            |       |       |            |           |                        |               |               |                |        |          |      |               |   |                    | х | X<br>X           | х | х | х            | × | ×                    | X  |                    |   |     |          |              |            |              |    |          |   |     |    |     |     |     |                |     |         |    |     |     |     |         |         |         |         |         |
|           |   |   |     |     |     |     | Т                 |            |       |       |            |           |                        |               |               |                |        |          |      |               |   | X                  | х | х                | х | х | х            | X | х                    | X  |                    |   |     |          |              |            |              |    |          |   |     |    |     |     |     |                |     | Т       |    |     |     |     |         |         |         | Т       | Τ       |
|           |   |   |     |     |     |     | Τ                 |            |       |       |            |           |                        |               |               |                |        |          |      | X             | X | X                  | х | х                | х | х | х            | X | х                    | X  | X                  |   |     |          |              |            |              |    |          |   |     |    |     |     |     |                |     | Τ       |    |     |     |     |         |         |         |         |         |
|           |   |   |     |     |     |     | T                 |            |       |       |            |           |                        |               |               |                | ×      |          | K)   | X             | x | X                  | х | х                | х | х | X            | X | X                    | X  | X                  |   |     |          |              |            |              |    |          |   |     |    |     |     |     |                |     | +       | -  |     | -   |     | T       | +       | +       | +       | +       |
|           |   |   |     |     |     |     | t                 |            |       |       |            | +         |                        |               |               |                |        | x        | K 2  | x             |   |                    | х | x                | х | х | X            | x | X                    | X  | X                  |   |     |          | $\mathbf{T}$ | 1          | 1            |    |          |   |     | +  | +   | t   | +   | 1              |     | +       | -  | -   | -   |     | -       | +       | +       | +       | +       |
|           | + | + |     | +   |     | +   | ĪZ                | z          | +     | +     | 7          | z         | +                      | +             | +             | +              |        | +        | +    | +             |   | x                  | х | X<br>X<br>X<br>X | x | x | x            | x | x                    | x  | x                  | x | :   | 1        | 1            | $\uparrow$ | 1            | t  | $\vdash$ | 1 | +   | +  | +   | +   | +   | +              | +   | $^{+}$  | +  | +   | +   | +   | +       | +       | +       | +       | +       |
|           | + | - | -   | +   |     | 7   |                   | Z          | 7     | Z     |            |           | z                      | +             | +             | +              |        | +        | +    | +             | x | x                  | x | x                | Ō | Ö | Ó            | O | O                    | X  | x                  | x | :   | +        | +            | +          | +            | t  | $\vdash$ | + | +   | +  | +   | +   | +   | +              | +   | +       | +  | +   | +   |     | +       | +       | +       | +       | +       |
|           | + | + | +   | +   |     | Z   | +                 | f          |       | ZZ    |            | -f-       | z                      | +             | +             | +              |        | +        | +    | x             | x | x                  | Ö | O                | õ | ŏ | ŏ            | ň | õ                    | 0  | X                  | × | ×   | +        | +            | +          | +            | ⊢  | $\vdash$ | + | +   | +  | +   | +   | +   | +              | +   | +       | +  | +   | +   | +   | +       | +       | +       | +       | +       |
|           | + | + |     | +   |     | f   | Īz                | ,          | -     | 7 7   | z z        | 7         | +                      | +             | +             | +              | $\neg$ | _+       | +    | x             | X | X                  | ŏ | ŏ                | õ | ŏ | ŏ            | ň | $\tilde{\mathbf{O}}$ | ŏ  | $\hat{\mathbf{O}}$ | X |     | -        | +            | +          | +            | ⊢  | +        | + | +   | +  | +   | +   | +   | +              | +   | +       | +  | +   | +   | +   | +       | +       | +       | +       | +       |
|           | + | + | +   | +   | -   | +   | f                 | -          |       | - 2   | <u>-</u> / | +         | +                      | +             | _             | _+             | +      | +        | ť    | +             | Ŷ | $\frac{2}{3}$      | ŏ | ŏ                | ň | ň | ×            | Б | ŏ                    | ŏ  | ŏ                  |   | 1   | +        | +            | +          | +            | ⊢  | +        | + | +   | +  | +   | +   | +   | +              | +   | +       | +  | +   | +   | +   | +       | +       | +       | +       | +       |
| + $+$ $+$ | + | - | _   | +   | ~   |     | ╓                 |            |       |       | × >        | -         | $\mathbf{v}^{\dagger}$ | -             | -             |                | _      | +        | -    | +             | ^ | $\hat{\mathbf{v}}$ | ŏ | Ř                | ň | ň | ô            | Б | 10                   | 10 | 10                 |   |     | +        | +            | +          | +            | ⊢  | -        | + | +   | +  | +   | +   | +   | +              | +   | +       | +  | +   | +   | -   | +       | +       | +       | +       | +       |
|           | _ |   | _   | _   |     |     | Ж                 | X          |       | - /   | x >        |           | ᠿ                      | +             | -             | _              | _      | -        |      | -             | _ | ^                  | R | Õ<br>O           | Ř | Ř | Б            |   | ŏ                    | B  |                    | - | +   | +        | +            | +          | +            | -  | -        | + | +   | +  | +   | +   | +   | -              | +   | +       | +  | +   | -   |     | +       | +       | +       | +       | +       |
|           |   |   | _   | _   |     |     | Ľ                 |            |       |       |            |           |                        | $\rightarrow$ | _             |                | -      | -        |      | -             | _ | _                  | 9 | g                | S | X | B            | 6 |                      | B  | ľΥ                 | 1 | _   | -        | -            | -          | -            |    | -        | - | +   | +  | +   | +   | _   | -              | _   | +       | _  | _   | _   |     | +       | +       | +       | +       | +       |
|           |   |   |     | _   |     |     |                   |            |       |       | x          |           |                        | $\rightarrow$ |               |                | _      |          | -  - | -             | - | _                  | - | 0<br>-           | 2 | g |              | P |                      | μŪ | '-                 |   | _   |          | -            |            | -            |    |          | - | -   | _  | _   |     | _   |                | _   | ╇       | +  |     | +   |     | _       | +       | +       | +       | +       |
|           |   |   | _   |     | Z   | . Z | . Z               |            |       |       | ZZ         |           | Z                      |               |               |                |        |          | -  - | -             | - | -                  | - | -                | O | O | $\mathbf{U}$ | μ | U                    | '- | -                  |   |     |          |              |            |              |    |          |   |     |    |     |     |     |                |     | +       | _  |     |     |     | _       | _       | _       | $\perp$ | _       |
|           |   |   |     |     |     |     | P                 | <b>(</b> ) | < z   | Z )   | ×>         | X         | ×                      |               |               |                |        |          |      |               | - |                    | - |                  | - | - | -            | - |                      | -  |                    |   |     |          |              |            |              |    |          |   |     |    |     |     |     |                |     | $\perp$ | _  |     | _   |     | $\perp$ | _       | _       | $\perp$ | $\perp$ |
|           |   |   |     |     |     | ( X | P                 | < >        | < z   | Z )   | ×>         | X         | ×                      |               | -             |                |        | -        | -    |               |   |                    | X |                  | - | - | -            | - | -                    | X  |                    |   |     |          |              |            |              | -  | -        | - | -   | -  |     |     |     |                |     |         |    |     |     |     |         |         |         |         |         |
|           |   |   |     |     |     | ( X | ()>               | < >        | < z   | Z  )  | ×>         | ×         | ×ŀ                     | -             | •             | -              |        | -        | -    | -             |   | Х                  | x | x                | х | х | ×            | X | X                    | ×  | ×                  | X |     |          |              |            | -            | -  | -        | - | -   | -  | -   |     |     |                |     |         |    |     |     |     |         |         |         |         |         |
|           |   |   |     |     | ×   | ×   | ()>               | < >        | <   Z | Z  )  | ×Þ         | ×         | ×ŀ                     | -             |               | ŀ              | -      | -        | -    | -             |   | X                  | х | X                | х | х | х            | × | х                    | ×  | ×                  | X | X   |          |              | -          | -            | -  | -        | - | -   | -  | -   | -   |     |                | C   |         |    |     |     |     |         |         |         |         |         |
|           |   |   |     |     | ×   | ×   | ()>               | <)>        | < Z   | Z  )  | ×>         | ×         | ×                      | ŀ             | -             | ŀ              | -      | -  -     | -    |               |   | X                  | х | ×                | х | х | х            | × | х                    | ×  | ×                  | X | X   |          | -            | -          | -            | -  | -        | - | -   | -  | -   | -   |     |                |     | Þ       | -  |     |     |     |         |         |         |         |         |
|           |   |   |     | L   | . × | ×   | $\langle \rangle$ | < >        | <   Z | Z )   | x          |           |                        |               | ·             | -              |        | -        |      |               |   | X                  | Х | х                | х | х | х            | X | х                    | X  | X                  | X | X   | X        | -            | -          | -            | -  | -        | - | -   | -  |     | -   |     | C              |     | Ж       |    |     |     |     |         | Т       |         | Т       | Τ       |
|           |   |   |     | L   | . L | -   |                   |            | 1     | t   1 | t  1       | t         | tŀ                     | tŀ            | tŀ            | t              | -      | tŀ       | t i  |               | t | х                  | х | х                | х | х | х            | X | X                    | X  | X                  | X | X   | X        | -            | -          | -            | -  | -        | - | -   | -  | -   | -   |     |                | C   |         |    |     |     |     |         | T       |         | T       | T       |
|           |   |   |     | L   | . L | -   |                   |            | 1     | t   1 | t 1        | tİ        | tİ                     | tİ            | tİ            | tŀ             | -      | tŀ       | t    | t             | t | х                  | х | х                | х | х | x            | x | X                    | X  | X                  | X | X   | X        | -            | -          | -            | -  | -        | - |     | -  | -   |     | C   |                |     |         | C  |     |     |     |         | 1       | +       | +       | +       |
|           | 1 |   |     | L   | . L | . L | 1                 |            | -     | •  •  | -  -       | -  -      | -  -                   | -  -          | -  -          | -  -           | -      | -  -     | -  - | -             | - | x                  | х | x                | х | X | х            | x | X                    | X  | X                  | X | X   | X        | -            | -          | 1-           | -  | -        | - |     | 1  | 1   | C   | )C  | C              | )(  | オ       | +  | +   | +   |     | +       | +       | +       | +       | +       |
|           | + |   |     | L   | . L | . L | 1                 | +          | 1     | Eta   | t۱         | t         | t                      | t             | tŀ            | t              | - 1    | t        | E †  | t             |   | x                  | х | X                | х | x | x            | x | X                    | X  | X                  | X | X   | -        | -            | 1-         | 1-           | -  | -        | - | -   | +  | +   | +   |     | ¢              |     | $^{+}$  | +  | +   | +   |     | +       | +       | +       | +       | +       |
|           | + |   |     | +   | L   | 1   | 1                 | _          |       |       | t 1        | t ŀ       | t                      | t             | ť             | t              | -      | ť        | t †  | t             | t |                    | X | X                | X | Х | X            | x | X                    | X  | X                  | X | X - | -        | -            | -          | 1-           | -  | -        | - | -   | -  | +   | +   | +   | 1              |     | +       | +  | +   | +   | +   | +       | +       | +       | +       | +       |
|           | + | - |     | +   |     | Ī   | 1                 | 1          | 1     | Ē     | t١         |           |                        |               |               |                | -      | ť        | Ē    | t             | ŧ | -                  | Ö | Ö                | O | x | ×            | x | X                    | X  | X                  | X | : - | -        | -            | 1-         | 1-           | -  | -        | - | -   | +- | +-  | +   | +   | C              | )   | +       | +  | +   | +   | +   | +       | +       | +       | +       | +       |
|           | + | + |     | +   |     | +   |                   | Ť          |       |       | Ť          |           |                        | ť             |               | -              | -      | ť        | F    | t             | Ŧ | -                  | õ | õ                | õ | Ö | x            | x | ×                    | ×  | x                  | - | -   | -        | -            | 1-         | 1-           | 1- | -        | - | -   | -  | +-  | +   | +c  | $\mathbf{x}$   | )   | +       | +  | +   | +   | +   | +       | +       | +       | +       | +       |
|           | + | - |     | +   |     | +   | f                 |            | Ť     | -li   | -li        | $\exists$ | ř.                     | ř.            | ř-h           | Ť              | Н      | ř h      | -    |               | È | Н                  | ř | ř                | ř | ř | Î            | Ê | Î                    | f  | f                  |   | L   |          | <u>+</u>     | ┢          | $\mathbf{T}$ | ┢  | -        | - | -   | +- | +   | t   | DC  | $\overline{)}$ | 5   | +       | +  | +   | +   | _   | +       | +       | +       | +       | +       |
| +         | + | - | -   | +   | +   | +   | +                 | +          | 1     | - "   |            | -+'       | -+                     | -+            | -+'           | -              | -      | -+       | - '  | -             | - | -                  | - | -                | - | - | F            | Ľ | ۴                    | F  | ľ                  | ľ |     | 1        |              | 1          |              | F  | 1        | - |     |    |     |     |     |                |     | +       | +  | +   |     | =1  | +       | +       | +       | +       | +       |
| +++       | + | + | +   | +   | -   | +   | +                 | +          | +     | +     | ┍┼╹        |           | +                      | +             | +             | +              | -      | +        | +    | +             | _ | _                  | _ |                  |   |   | -            | - | -                    | +  | +                  | - | +   | ╬        | ·            | +          | +            | ⊢  | +        | F | 5   |    |     |     |     | 眷              | 4   | +       | +  | +   |     | - i | +       | +       | +       | +       | +       |
|           | + | _ | _   | +   | -   | +   | +                 | +          | -     |       |            |           |                        | +             | +             | +              | -      | +        | +    | -             | _ | _                  | _ |                  | _ |   | -            |   | -                    | -  | -                  |   | ╬   | i i i i  | ╬            | ·          | -            | ⊢  | -        | + | P   | F  |     |     | ↫   | 1              | +   | +       | +  | +   |     |     | -       | +       | +       | +       | +       |
| +         | + |   | _   | -   | -   | -   | +                 | -          |       | -     | ╞┼╏        |           |                        |               | $\rightarrow$ | $ \rightarrow$ | -      |          |      | $\downarrow$  |   |                    | - |                  | - | - |              | - | -                    | -  | -                  | F | ╬   | ľ        | ╬            | ľ          | -            | ┣_ | -        | + | +   | 4  | 4   | 4   | 4   | +              | +   | ╞       | -  | ┍┼┙ |     |     | -       | +       | +       | +       | +       |
| + $+$ $+$ |   |   |     | 4   | 4   | 4   |                   | -          | -∦-   | -     | ╘┤╏        |           |                        |               |               |                | 님      |          | -    | $ \downarrow$ |   | 님                  | L | F                | - | - | F            | Ľ | F                    |    |                    |   | ╬   | ╠        |              | ŀ          |              | ŀ  | F        | ŀ | ŀ   | ŀ  | ŀ   | ╠   | ╌╟╴ | ╬              | -   | ╢       | ╧╬ | ╞╠  | -#L | -   | +       | +       | +       | +       | +       |
|           | _ | L | _ L | - L | - L | - L | -14               | - 1        | _ L   | _     |            | 4         |                        | L             | ∟∥            | L              | L      | <u> </u> | -    |               | L | L                  | L | Ľ                | L | L | Ľ            | ㄴ | L                    | Ľ  | Ľ                  | L | -   | <u> </u> |              | Ľ          | ·[L          | Ľ  | L        | Ľ | . L | -  | - L | . L | - L | - L            | - L | -14     | -₽ | ЦĽ  | -   |     | $\perp$ | $\perp$ | $\perp$ | +       | $\perp$ |
|           |   |   |     |     |     |     |                   |            |       |       |            |           |                        |               |               |                |        |          |      |               |   |                    |   |                  |   |   |              |   |                      |    |                    |   |     |          |              |            |              |    |          |   |     |    |     |     |     |                |     |         |    |     |     |     |         |         |         |         |         |
|           |   |   |     |     |     |     |                   |            |       |       |            |           |                        |               |               |                |        |          |      |               |   |                    |   |                  |   |   |              |   |                      |    |                    |   |     |          |              |            |              |    |          |   |     |    |     |     |     |                |     |         |    |     |     |     |         |         |         |         |         |
|           |   |   |     |     |     |     |                   |            |       |       |            |           |                        |               |               |                |        |          |      |               |   |                    |   |                  |   |   |              |   |                      |    |                    |   |     |          |              |            |              |    |          |   |     |    |     |     |     |                |     |         |    |     |     |     |         |         |         |         |         |
|           |   |   |     |     |     |     |                   |            |       |       |            | T         |                        |               | T             |                |        |          |      |               |   |                    |   |                  |   |   |              |   |                      |    |                    |   |     |          |              |            |              |    |          |   |     |    |     |     | T   |                |     | Τ       |    |     |     |     |         |         |         | T       | T       |
|           |   |   |     |     |     |     |                   |            |       |       |            |           |                        |               |               |                |        |          |      |               |   | _                  |   |                  |   |   |              |   |                      |    |                    |   |     |          |              |            |              |    |          |   |     |    |     |     |     | 1              |     |         |    |     |     |     |         |         |         |         |         |

| Pattern Name: | JULTUR / CHRISTMAS RIDE    |
|---------------|----------------------------|
| Fabric:       | Aida 14, White             |
|               | 50w X 35h Stitches         |
| Size:         | 14 Count, 9.07w X 6.35h cm |

# Floss Used for Full Stitches:

## Symbol Strands Type Number Color

| Dynabor | Deranas | TYPE | number | 66161                               |
|---------|---------|------|--------|-------------------------------------|
| Z       | 2       | DMC  | 906    | LJUS JULGRÖN/CHRISTMAS GREEN LIGHT  |
| L       | 2       | DMC  | 905    | MÖRK JULGRÖN / CHRISTMAS GREEN DARK |
| -       | 2       | DMC  | 312    | KORNBLÅ / BLUE MEDIUM               |
| x       | 2       | DMC  | 3801   | JULRÖD/CHRISTMAS RED                |
| t       | 2       | DMC  | 519    | LJUSBLÅ / LIGHT BLUE                |
| 0       | 2       | DMC  | 9999   | SVART / BLACK                       |
| 0       | 2       | DMC  | 761    | LJUS ROSA / PALE PINK               |

| Floss Us | sed for Ba | ck Sti | tches: |                      |
|----------|------------|--------|--------|----------------------|
| Symbo    | l Strands  |        |        |                      |
|          | - 1        | DMC    | 3801   | JULRÖD/CHRISTMAS RED |
|          | - 1        | DMC    | 9999   | SVART / BLACK        |

## Symbol Strands Type Number Color

| Z 2 DMC 906 LJUS | JULGRÖN/CHRISTMAS GREEN LIGHT  |
|------------------|--------------------------------|
|                  | JULGRÖN / CHRISTMAS GREEN DARK |
| 2 DMC 312 KORNE  | BLÅ / BLUE MEDIUM              |
|                  | ÖD/CHRISTMAS RED               |
| 2 DMC 519 LJUSE  | BLÅ / LIGHT BLUE               |
| 2 DMC 9999 SVART | Г / BLACK                      |
| 2 DMC 761 LJUS   | ROSA / PALE PINK               |

| Floss | Used | d for Bac | ck Sti | tches: |                      |   |
|-------|------|-----------|--------|--------|----------------------|---|
| Symb  | ool  | Strands   | Туре   | Number | Color                |   |
|       | _    | 1         | DMC    | 3801   | JULRÖD/CHRISTMAS RED | - |
|       |      | 1         | DMC    | 9999   | SVART / BLACK        |   |